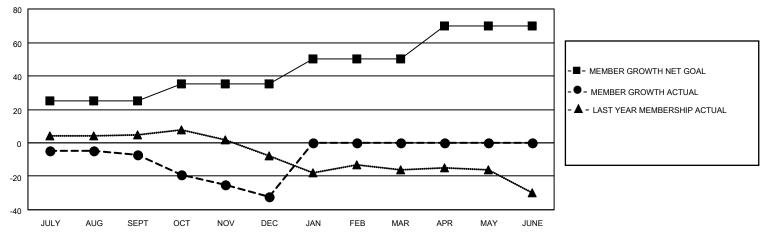

## District 129

| Clubs         |               |             |               | Members               |                        |                         |                                                    |  |
|---------------|---------------|-------------|---------------|-----------------------|------------------------|-------------------------|----------------------------------------------------|--|
|               | RESULTS FOR   | R 2020-2021 |               | RESULTS FOR 2020-2021 |                        |                         |                                                    |  |
| QUARTER       | NEW CLUB GOAL | NEW CLUBS   | DROPPED CLUBS | QUARTER MEMB          | BER GROWTH NET<br>GOAL | MEMBER GROWTH<br>ACTUAL | DROPPED<br>MEMBERS ACTUAL<br>(including transfers) |  |
| JULY/AUG/SEPT | 0             | 0           | 0             | JULY/AUG/SEPT         | 25                     | 13                      | 16                                                 |  |
| OCT/NOV/DEC   | 0             | 0           | 0             | OCT/NOV/DEC           | 10                     | 2                       | 27                                                 |  |
| JAN/FEB/MAR   | 1             | 0           | 0             | JAN/FEB/MAR           | 15                     | 0                       | 0                                                  |  |
| APR/MAY/JUNE  | 0             | 0           | 0             | APR/MAY/JUNE          | 20                     | 0                       | 0                                                  |  |